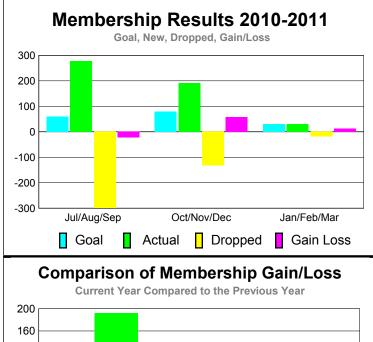

# Club Results 2010-2011 Goal, New, Dropped, Gain/Loss Jul/Aug/Sep Oct/Nov/Dec Jan/Feb/Mar Goal Actual Dropped Gain Loss

## YTD Status Quo Clubs 2010-2011

Status Quo Clubs Compared to Status Quo Members

6
4
2
0
-2
-4
-6

Jul/Aug/Sep Oct/Nov/Dec Jan/Feb/Mar

Status Quo Clubs Total Status Quo Members

| <u> MEMBERSHIP</u> |          |                |                   |             |             |  |  |  |
|--------------------|----------|----------------|-------------------|-------------|-------------|--|--|--|
|                    | <u>N</u> | <u> Aember</u> | <u>Membership</u> |             |             |  |  |  |
|                    |          | 201            | 2009-2010         |             |             |  |  |  |
|                    |          |                |                   |             |             |  |  |  |
|                    | Net      | Actual         | Actual            | Gain/       | Gain/       |  |  |  |
|                    | Memb     | New            | Dropped           | Loss of     | Loss of     |  |  |  |
| Month              | Goal     | <u>Memb</u>    | <u>Memb</u>       | <u>Memb</u> | <u>Memb</u> |  |  |  |
| Jul/Aug/Sep        | 60       | 277            | -299              | -22         | 192         |  |  |  |
| Oct/Nov/Dec        | 80       | 192            | -133              | 59          | 20          |  |  |  |
| Jan/Feb/Mar        | 30       | 30             | -18               | 12          | 15          |  |  |  |
| Totals             | 170      | 499            | -450              | 49          | 227         |  |  |  |