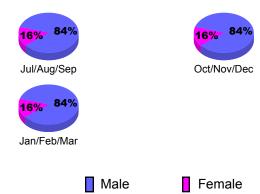

ctual         | Actual            | Gain/       | Gain/       |  |  |  |
|                    | Memb     | New            | Dropped           | Loss of     | Loss of     |  |  |  |
| Month              | Goal     | <u>Memb</u>    | <u>Memb</u>       | <u>Memb</u> | <u>Memb</u> |  |  |  |
| Jul/Aug/Sep        | 60       | 277            | -299              | -22         | 192         |  |  |  |
| Oct/Nov/Dec        | 80       | 192            | -133              | 59          | 20          |  |  |  |
| Jan/Feb/Mar        | 30       | 30             | -18               | 12          | 15          |  |  |  |
| Totals             | 170      | 499            | -450              | 49          | 227         |  |  |  |



# **Gender Comparison 2010-2011**

Oct/Nov/Dec

Jan/Feb/Mar

Previous Year