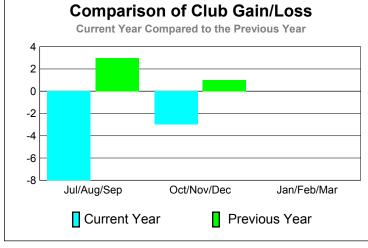

# 2010-2011 GMT Reports for District (or Undistricted) District 324C3

120

80 40

-40

Jul/Aug/Sep

Current Year

GMT: M NAGARAJAN Location: INDIA GMT CA: 6

| <u> </u>    |                            |                               |                                   |                                  |                                  |  |  |  |
|-------------|----------------------------|-------------------------------|-----------------------------------|----------------------------------|----------------------------------|--|--|--|
|             |                            | <u>Club</u><br><b>20</b> 1    | <u>Clubs</u><br>2009-2010         |                                  |                                  |  |  |  |
| Month       | New<br>Club<br><u>Goal</u> | Actual<br>New<br><u>Clubs</u> | Actual<br>Dropped<br><u>Clubs</u> | Gain/<br>Loss of<br><u>Clubs</u> | Gain/<br>Loss of<br><u>Clubs</u> |  |  |  |
| Jul/Aug/Sep | 2                          | 0                             | -8                                | -8                               | 3                                |  |  |  |
| Oct/Nov/Dec | 2                          | 1                             | -4                                | -3                               | 1                                |  |  |  |
| Jan/Feb/Mar | 1                          | 0                             | 0                                 | 0                                | 0                                |  |  |  |
| Totals      | 5                          | 1                             | -12                               | -11                              | 4                                |  |  |  |